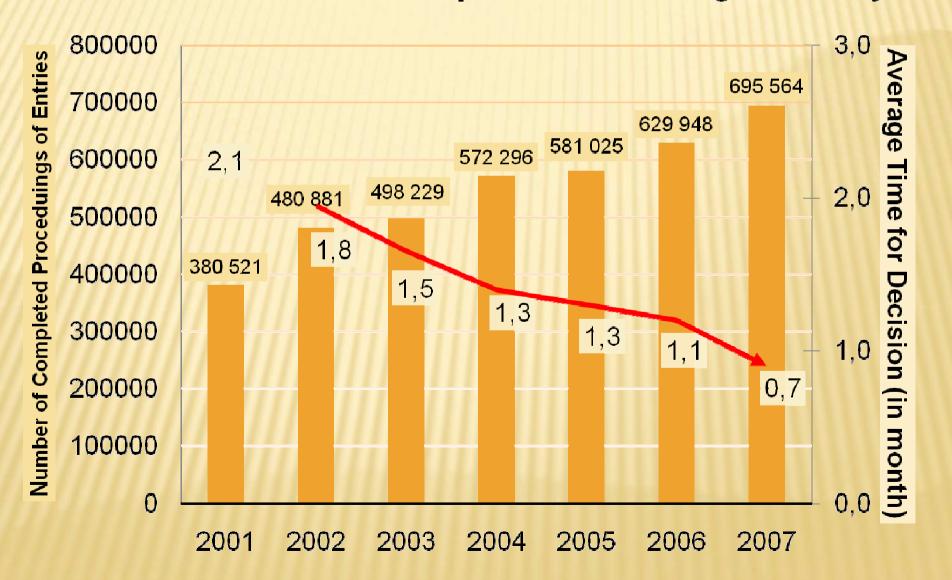

tem of the Cadastre of Real Estates (ISKN)

- was implemented in 2001,
- increases the data quality, its accesibility and reliability,
- offers the option of connecting to other basic registers of state adm.

#### Czech Cadastre – 2+1D



### FORMS OF LAND REGISTRATION

Entry - changes of legal relations in the Cadastre on contractual base. These rights originate, change or delete by entry into the cadastre based on decision of a competent Cadastral Office (Cadastral Workplace)

Record - changes in the Cadastre based mainly on decisions issued by state administration and Courts.

Annotation - recording informative facts,

and their deletions.



#### Development of the Total Number of Comleted Proceedings on Entries and Records





#### **Total Number of Completed Proceedings on Entry**





### **PROVIDING OF CADASTRAL INFORMATION**





#### Provision of Information from the Cadaste of Real Estate





## **E - GOVERNMENT**

Register of Inhabitants

Register of Rights and Duties

#### **Register of Persons**

Central Register of Enterpreneurs

**Commercial Register** 

Register of Economic Subjects Register of Territorial Identificiation, Adresses and Real Estates

Information System of the Cadastre of Real Estates

Information System of Registry of Inhabitants

Territorial Identificiation Register of Adresses

Register of Census Districts

### ELECTRONIC SERVICES

- 1. Remote Access to the Cadastre of Real Estates
- 2. Consultation of the Cadastre of Real Estates
- 3. Geoportal of the Land Survey Office
  - a) Map Services
  - b) Archive maps
  - c) CZEPOS
  - d) Databa