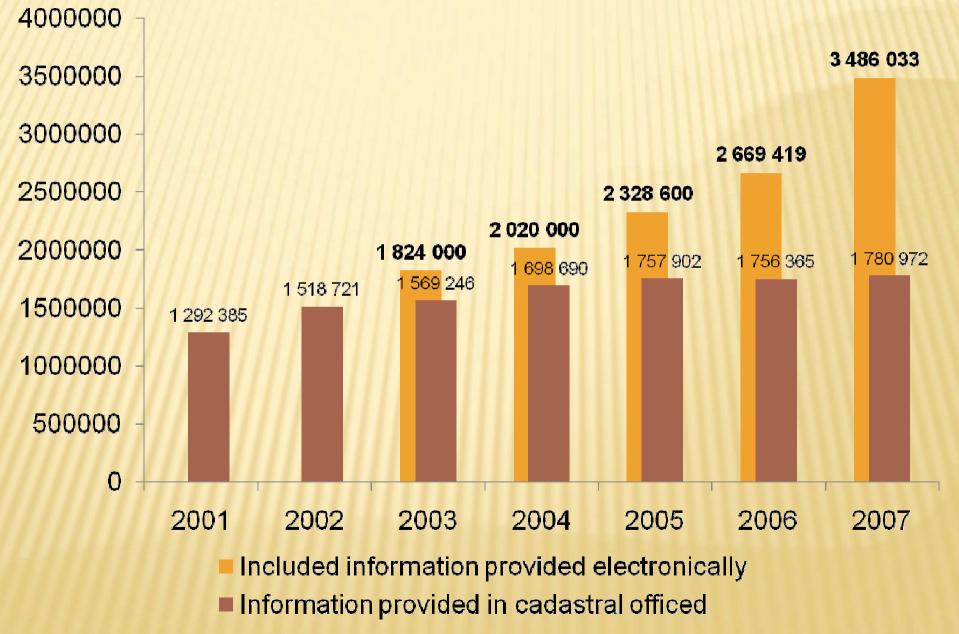

ty and reliability,
- offers the option of connecting to other basic registers of state adm.

#### Czech Cadastre – 2+1D



### FORMS OF LAND REGISTRATION

Entry - changes of legal relations in the Cadastre on contractual base. These rights originate, change or delete by entry into the cadastre based on decision of a competent Cadastral Office (Cadastral Workplace)

Record - changes in the Cadastre based mainly on decisions issued by state administration and Courts.

Annotation - recording informative facts,

and their deletions.



#### Development of the Total Number of Comleted Proceedings on Entries and Records





#### **Total Number of Completed Proceedings on Entry**





### **PROVIDING OF CADASTRAL INFORMATION**





#### Provision of Information from the Cadaste of Real Estate





## **E - GOVERNMENT**

Register of Inhabitants

Register of Rights and Duties

#### **Register of Persons**

Central Register of Enterpreneurs

**Commercial Register** 

Register of Economic Subjects Register of Territorial Identificiation, Adresses and Real Estates

Information System of the Cadastre of Real Estates

Information System of Registry of Inhabitants

Territorial Identificiation Register of Adresses

Register of Census Districts

### ELECTRONIC SERVICES

- 1. Remote Access to the Cadastre of Real Estates
- 2. Consultation of the Cadastre of Real Estates
- 3. Geoportal of the Land Survey Office
  - a) Map Services
  - b) Archive maps
  - c) CZEPOS
  - d) Database of geodetic control points



### 1. Remote Access to the Cadastre of RE - 1/2

Verifier's accounts





### 1.