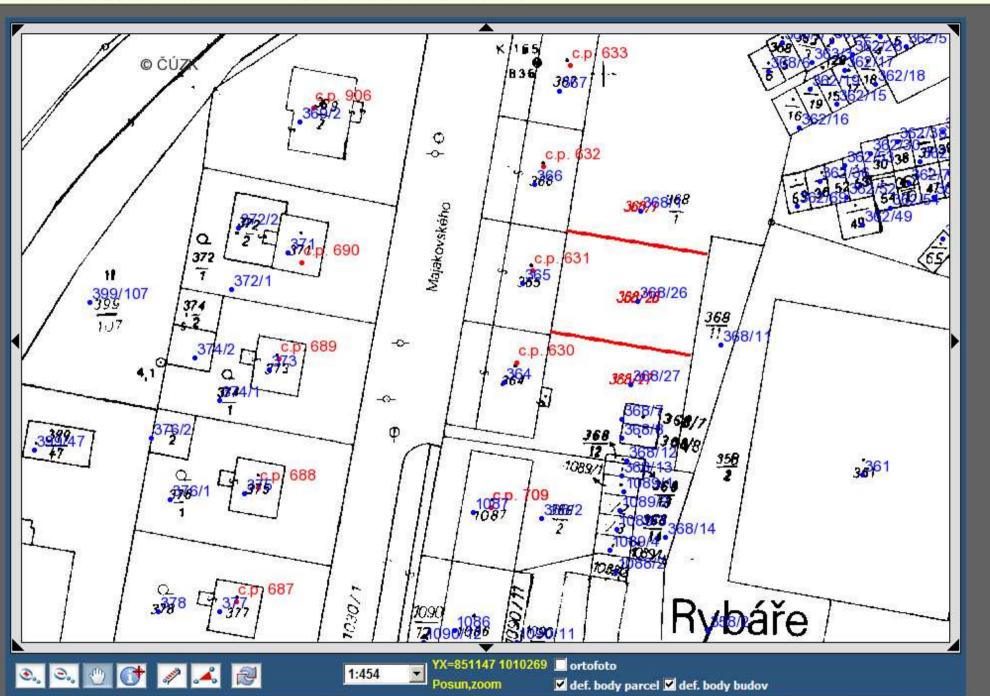

#### zení mapy

nastavení zabezpečení představuje ohrožení pro tento počítač. Chcete-li nastavení zabezpečení změnit, klepněte sem...

💌 🦘 🗙 Live Search

🏠 🔹 🔝 👻 📥 🔹 😥 Stránka 🔹 🙆 Nástroje 🔹

P-

×

© CUZK YX=0 0 ✓ ortofoto e. e. 🕐 🚺 🥒 🎿 🛃 • 1:454 Posun,zoom 📕 def. body parcel 📕 def. body budov

>>

×

Podrobnější informace k používání mapy a jejího obsahu jsou uvedeny v nápovědě (PDF formát).

×

Podrobnější informace k používání mapy a jejího obsahu jsou uvedeny v nápovědě (PDF formát).

×

| ace objektu podle souřadnic                                                                                                  | in obvožopí pro kosta za Maži Cha            | 🚱 🔹 🗟 🛫 🖶 Stránka 👻 🎯 M<br>ste-li nastavení zabezpečení změnit, klepněte sem |  |  |  |  |  |  |  |
|------------------------------------------------------------------------------------------------------------------------------|----------------------------------------------|------------------------------------------------------------------------------|--|--|--|--|--|--|--|
| astaveni zabezpeceni predstavuj                                                                                              | le ohrozeni pro tento pocitac. Cho           | ate-II nastaveni zabezpeteni zmenit, kiepnete sem                            |  |  |  |  |  |  |  |
| <b>G</b> •ÚZK                                                                                                                |                                              | Nahlfžení do katastru nemovitostí                                            |  |  |  |  |  |  |  |
| Řízení<br>» <u>Informace o řízení</u><br>» <u>Přehled řízení</u>                                                             | Informace o budově                           |                                                                              |  |  |  |  |  |  |  |
| » <u>Seznam přijatých</u><br><u>řízení</u>                                                                                   | č.p.:                                        | 688                                                                          |  |  |  |  |  |  |  |
| informace z KN                                                                                                               | Část obce:                                   | Rybáře                                                                       |  |  |  |  |  |  |  |
| » <u>Parcela</u>                                                                                                             | Číslo LV:                                    | 656                                                                          |  |  |  |  |  |  |  |
| » <u>Budova</u><br>» <u>Jednotka</u>                                                                                         | Typ budovy:                                  | budova s číslem popisným                                                     |  |  |  |  |  |  |  |
| <ul> <li>» <u>Jednocka</u></li> <li>Mapa</li> <li>» <u>Katastrální území</u></li> <li>» <u>Přehledová mapa ČR</u></li> </ul> | Způsob využití:                              | objekt k bydlení                                                             |  |  |  |  |  |  |  |
|                                                                                                                              | Katastrální území:                           | Rybáře 663557                                                                |  |  |  |  |  |  |  |
|                                                                                                                              | Na parcele:                                  | 375                                                                          |  |  |  |  |  |  |  |
| Vápověda<br>» <u>Nápověda k aplikaci</u><br>» <u>Nejčastější dotazy</u>                                                      | Zobrazení v mapě                             |                                                                              |  |  |  |  |  |  |  |
| » <u>Technické požadavky</u> » <u>Vysvětlení pojmů</u>                                                                       | Vlastník, jiný oprávněný<br>Vlastnické právo |                                                                              |  |  |  |  |  |  |  |
| Aplikační rozhraní                                                                                                           |                                              | Advance De da                                                                |  |  |  |  |  |  |  |
| » <u>WMS služba</u>                                                                                                          | Jméno Adresa Podíl                           |                                                                              |  |  |  |  |  |  |  |
| ) aplikaci                                                                                                                   | SJM Hruš Jiří a Hrušová Jarmila              |                                                                              |  |  |  |  |  |  |  |
| » <u>Úvodní stránka</u>                                                                                                      | Jiří Hruš                                    | Majakovského 688/30, Karlovy Vary, Rybáře, 360 05                            |  |  |  |  |  |  |  |
| Textová verze                                                                                                                | Jarmila Hrušov                               | vá Krušnohorská 739/14, Karlovy Vary, Rybáře, 360 10                         |  |  |  |  |  |  |  |
| » <u>Klasická verze</u> » <u>Prohlášení o</u>                                                                                |                                              |                                                                              |  |  |  |  |  |  |  |
| přístupnosti                                                                                                                 | Způsob ochrany nemovitosti                   |                                                                              |  |  |  |  |  |  |  |
| » <u>Nastavení aplikace</u>                                                                                                  | Nejsou evidovány žádné způsoby ochrany       |                                                                              |  |  |  |  |  |  |  |
| Český úřad zeměměřický                                                                                                       | inclosed evideverty ze                       | and shares to surrout                                                        |  |  |  |  |  |  |  |
| <b>katastrální</b><br>Pod sídlištěm 9<br>8211 Praha 8                                                                        | Omezení vlastnické                           | no práva                                                                     |  |  |  |  |  |  |  |
| e-mail: <u>nahlizeni@cuzk.cz</u><br>////////////////////////////////////                                                     | Nejsou evidována žá                          | dná omezení                                                                  |  |  |  |  |  |  |  |

Live Search

2

okn.cuzk.cz/Mapaldentifikace.aspx?x=-851149.U2/9941/9&y=-1010264.7/07228881&j=KN%20def\_parcely\_KN%20def\_budovy\_KN