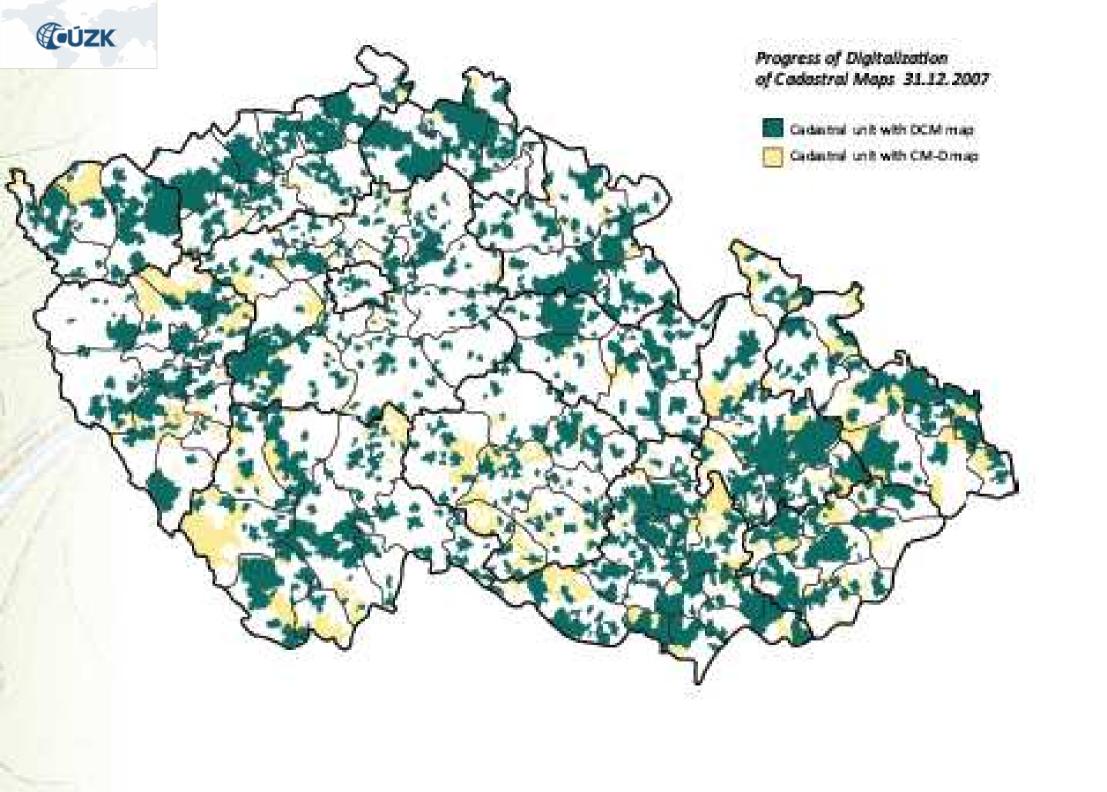

### **BASIC INFORMATION ON THE CZECH CADASTRE** 2/2

File of geodetic (survey) information

- Analogue cadastral maps (mainly of scale 1:2,880) 64%
- Digital cadastral maps (originally of scale 1:1,000 or 2,000) 36%

### SCHEDULE OF DIGITALIZATION OF CADASTRAL MAPS: 2007 - 2015

| Year                                         | 1997<br>-<br>2007 | 2008 | 2009 | 2010 | 2011 | 2012 | 2013 | 2014 | 2015 |
|----------------------------------------------|-------------------|------|------|------|------|------|------|------|------|
| Yearly Growth in<br>% out of Total<br>Number | 3%                | 4%   | 9%   | 10%  | 10%  | 9%   | 9%   | 8%   | 5%   |
| % out of Total<br>Number                     | 36%               | 40%  | 49%  | 59%  | 69%  | 78%  | 87%  | 95%  | 100% |