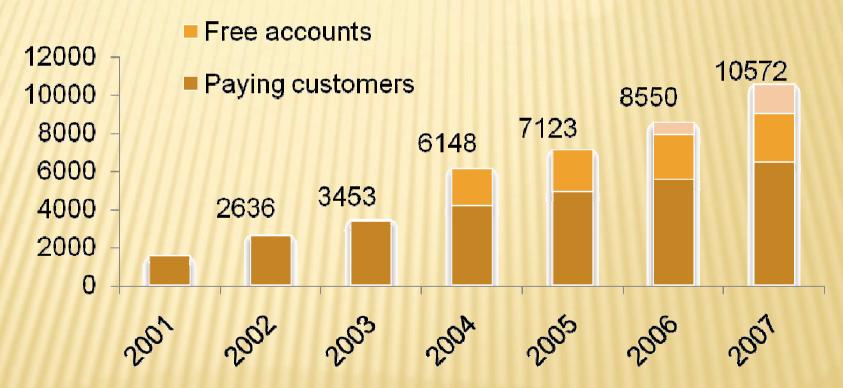

#### Development of the Total Number of Comleted Proceedings on Entries and Records

#### **Total Number of Completed Proceedings on Entry**