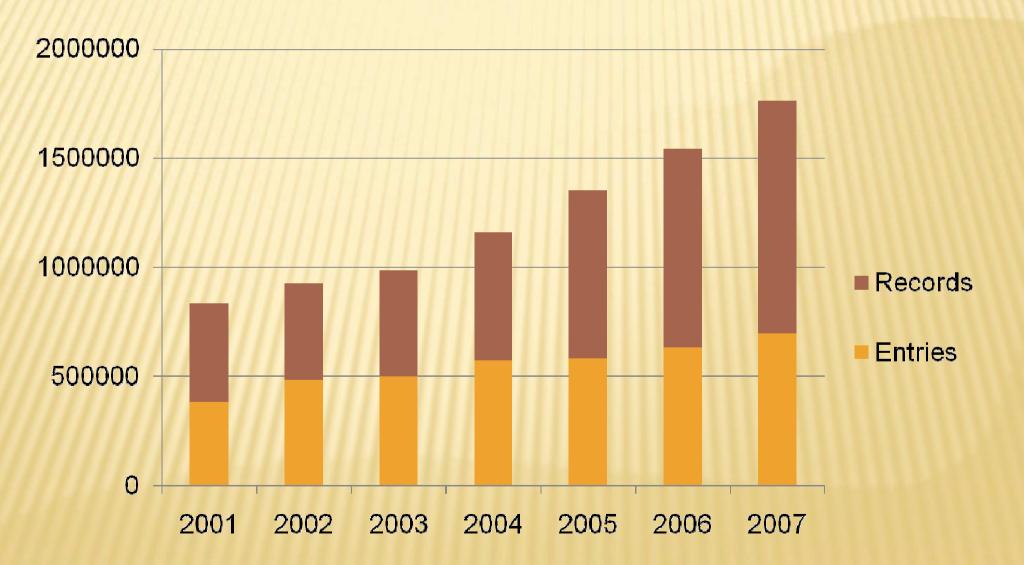

#### Development of the Total Number of Comleted Proceedings on Entries and Records

### FORMS OF LAND REGISTRATION

Entry - changes of legal relations in the Cadastre on contractual base. These rights originate, change or delete by entry into the cadastre based on decision of a competent Cadastral Office (Cadastral Workplace)

Record - changes in the Cadastre based mainly on decisions issued by state administration and Courts.

Annotation - recording informative facts,

and their deletions.