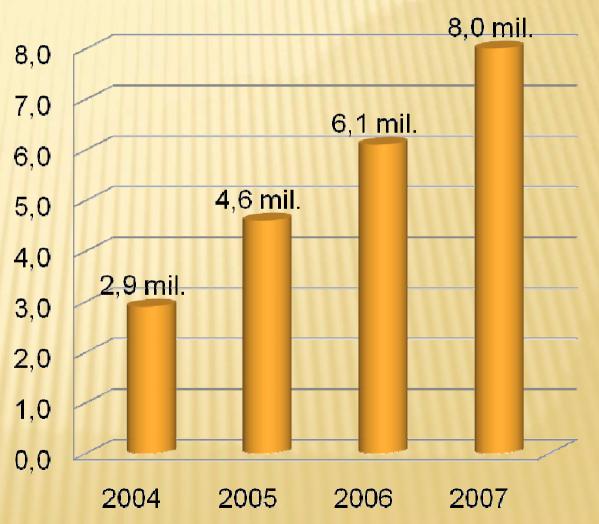

### 2. Consultation of the Cadastre of RE

- Iaunched 1.1.2004
- free of charge
- most visited websites
   of Czech state admin.
- selected data concerning ownership of parcels, buildings and flats and other rights to real estate
- information on the state of cadastral proceedings

Number of Access to Consulting of the Cadastre of Real Estates in millions