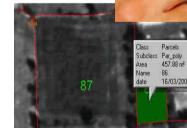

| A representation of the second | ngian number<br>(69)<br>Cyn number                   |













|         |                 |      | T    | 14         |      |      | 1485  |
|---------|-----------------|------|------|------------|------|------|-------|
| 1421    | 1461            | 1417 | 1465 | 1469 1482  | 1483 | 1484 | 1480  |
| 1422    | 1460            |      | 1466 | 1502       | 1487 | 1488 | 1486  |
| 16 1448 | 1467            | 1468 |      | 1504 1503  | 1501 | 1500 | 14-89 |
| 1445    |                 | 1507 | 1506 | 1505 1526  | 1513 | 1515 | 1533  |
| 4.2 144 | 1508            | 1509 | 1520 | 1525 1527  | 1532 | 1541 | 1552  |
| 1499    | 1               | 1522 | 1521 | 1528       | 1    | 529  | 1539  |
| 147     | 7 1511          | 152. | 4 15 | 23         | 1549 | 1514 | 1518  |
| 478 14  |                 |      |      |            | 10   | 1535 | 1534  |
| 1.