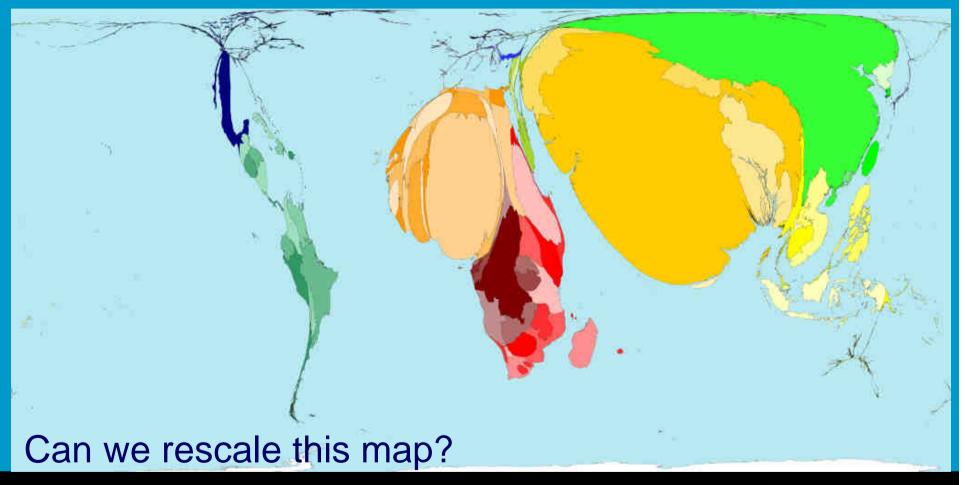

### Territory size shows the proportion of all people living on less than or equal to US\$1 in purchasing power parity a day

http://www.worldmapper.org/index.htm