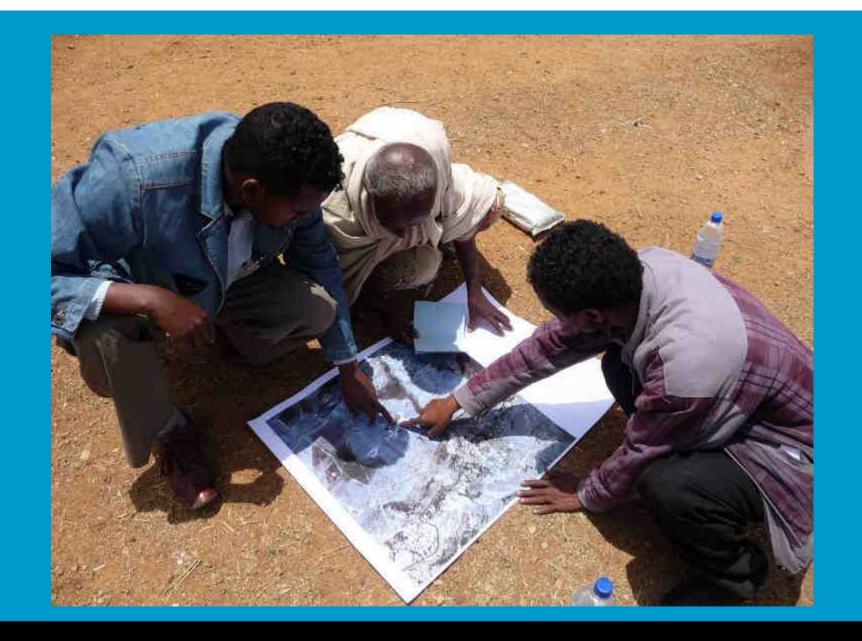

| A representation of the second | ngian number<br>(69)<br>Cyn number                   |













|         |                 |      | T    | 14         |      |      | 1485  |
|---------|-----------------|------|------|------------|------|------|-------|
| 1421    | 1461            | 1417 | 1465 | 1469 1482  | 1483 | 1484 | 1480  |
| 1422    | 1460            |      | 1466 | 1502       | 1487 | 1488 | 1486  |
| 16 1448 | 1467            | 1468 |      | 1504 1503  | 1501 | 1500 | 14-89 |
| 1445    |                 | 1507 | 1506 | 1505 1526  | 1513 | 1515 | 1533  |
| 4.2 144 | 1508            | 1509 | 1520 | 1525 1527  | 1532 | 1541 | 1552  |
| 1499    | 1               | 1522 | 1521 | 1528       | 1    | 529  | 1539  |
| 147     | 7 1511          | 152. | 4 15 | 23         | 1549 | 1514 | 1518  |
| 478 14  |                 |      |      |            | 10   | 1535 | 1534  |
| 1.1