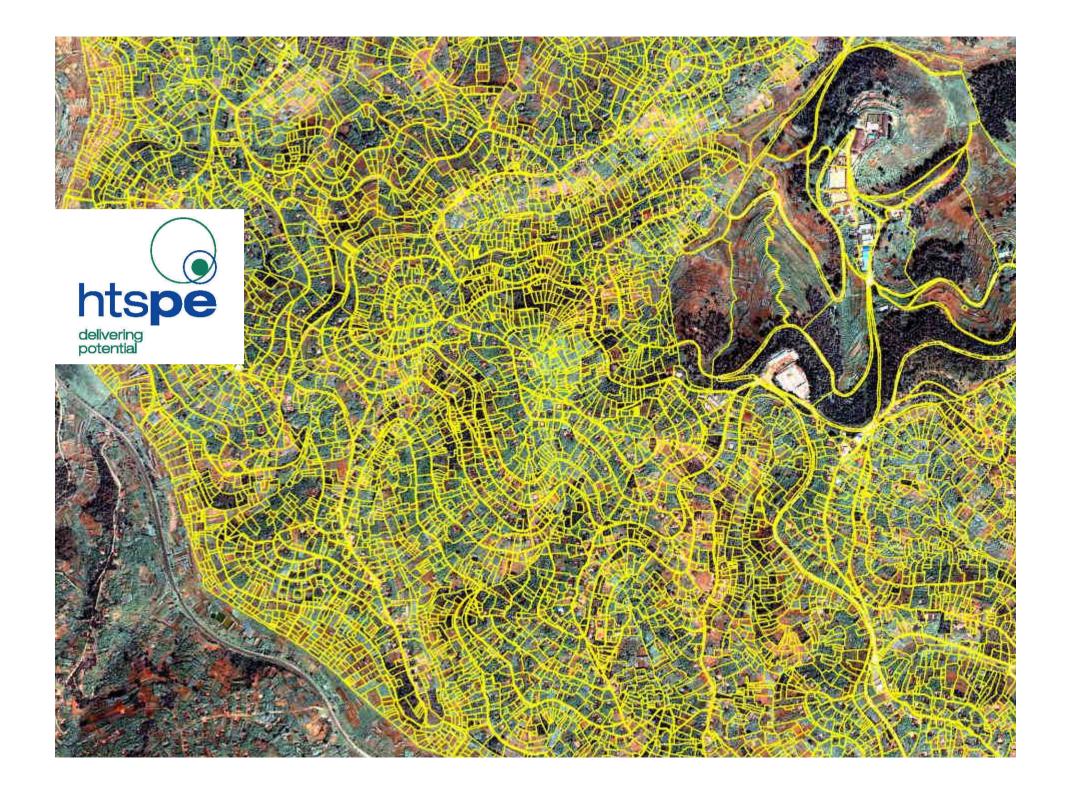

# FIG Commission 7 Working Group 1 Pro-Poor Land Management

Christiaan Lemmen, chair Verona, Italy September 11th 2008





Territory size shows the proportion of worldwide wealth, that is gross Domestic Product based on exchange rates with the US\$, that is found there





### Territory size shows the proportion of all people living on less than or equal to US\$1 in purchasing power parity a day



http://www.worldmapper.org/index.htm









# Land administration

#### Legal/admin and ...





#### ... spatial information

# **The Social Tenure Domain Model**

### Person Social Tenure Relationship Spatial Unit



Standardization in the cadastral domain







| 1- <u>เยรณ์สอยสายเชื่</u> ะ (UPRN)