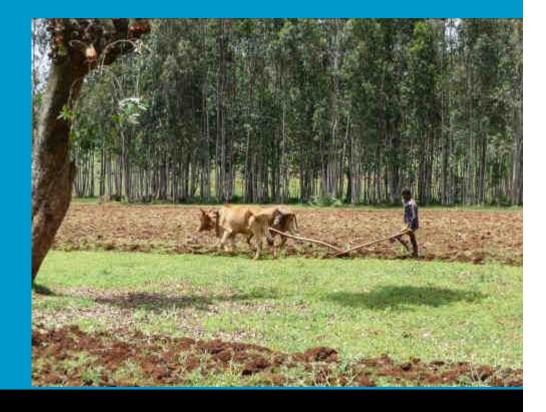

# FIG Commission 7 Working Group 1 Pro-Poor Land Management

Christiaan Lemmen, chair Verona, Italy September 11th 2008





Territory size shows the proportion of worldwide wealth, that is gross Domestic Product based on exchange rates with the US\$, that is found there





### Territory size shows the proportion of all people living on less than or equal to US\$1 in purchasing power parity a day



http://www.worldmapper.org/index.htm









# Land administration

#### Legal/admin and ...





#### ... spatial information

# **The Social Tenure Domain Model**

### Person Social Tenure Relationship Spatial Unit



Standardization in the cadastral domain







| 1- <u>เยรณ์สอยสายเชื่</u> ะ (UPRN)