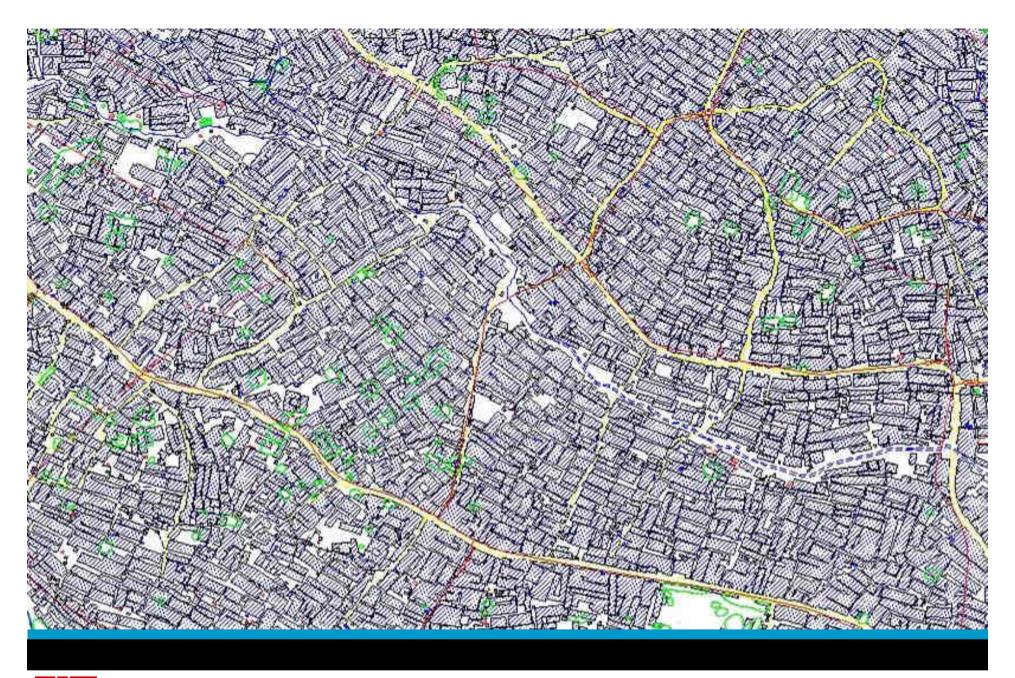

# FIG Commission 7 Working Group 1 Pro-Poor Land Management

Christiaan Lemmen, chair Verona, Italy September 11th 2008





Territory size shows the proportion of worldwide wealth, that is gross Domestic Product based on exchange rates with the US\$, that is found there





### Territory size shows the proportion of all people living on less than or equal to US\$1 in purchasing power parity a day



http://www.worldmapper.org/index.htm









# Land administration

#### Legal/admin and ...





#### ... spatial information

# **The Social Tenure Domain Model**

### Person Social Tenure Relationship Spatial Unit



Standardization in the cadastral domain







| 1- <u>เยรณ์สอยสายเชื่</u> ะ (UPRN)