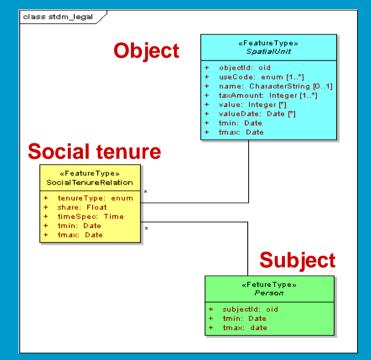

# FIG Commission 7 Working Group 1 Pro-Poor Land Management

Christiaan Lemmen, chair Verona, Italy September 11th 2008





Territory size shows the proportion of worldwide wealth, that is gross Domestic Product based on exchange rates with the US\$, that is found there





### Territory size shows the proportion of all people living on less than or equal to US\$1 in purchasing power parity a day



http://www.worldmapper.org/index.htm









# Land administration

#### Legal/admin and ...





#### ... spatial information

# **The Social Tenure Domain Model**

### Person Social Tenure Relationship Spatial Unit



Standardization in the cadastral domain







| 1- <u>เยรณ์สอยสายเชื่</u> ะ (UPRN)