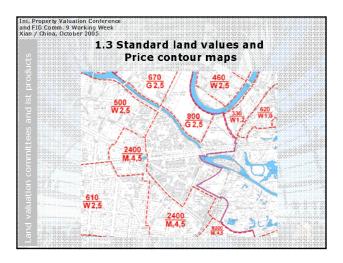

| 156                              | 1.330               | - 10                         | 16150 |









| 2. Taxatio                     | n (land taxation)        |
|--------------------------------|--------------------------|
| • valuation of land wi         | th standard price values |
| • valuation of building        | gs: 5 types              |
| Type (e.g.)                    | Flat rate €/m²           |
| Offices, shopping malls        | 1,000                    |
| Industrial halls, shops        | 400                      |
| Tennis halls                   | 200                      |
| Single- and double-fami houses | ly 800                   |
| Rent houses                    | 600                      |