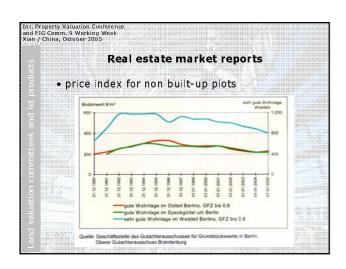

• data protection
• determined products:
• real estate market reports
• standard land values / price contour maps

|           |                                                                                      |        |                                                                                                                                                                                                                                                                                                                                                                                                                                                                                                                                                                                                                                                                                                                                                                                                                                                                                                                                                                                                                                                                                                                                                                                                                                                                                                                                                                                                                                                                                                                                                                                                                                                                                                                                                                                                                                                                                                                                                                                                                                                                                                                                |                                  | repor               | 13                           |       |
|-----------|--------------------------------------------------------------------------------------|--------|--------------------------------------------------------------------------------------------------------------------------------------------------------------------------------------------------------------------------------------------------------------------------------------------------------------------------------------------------------------------------------------------------------------------------------------------------------------------------------------------------------------------------------------------------------------------------------------------------------------------------------------------------------------------------------------------------------------------------------------------------------------------------------------------------------------------------------------------------------------------------------------------------------------------------------------------------------------------------------------------------------------------------------------------------------------------------------------------------------------------------------------------------------------------------------------------------------------------------------------------------------------------------------------------------------------------------------------------------------------------------------------------------------------------------------------------------------------------------------------------------------------------------------------------------------------------------------------------------------------------------------------------------------------------------------------------------------------------------------------------------------------------------------------------------------------------------------------------------------------------------------------------------------------------------------------------------------------------------------------------------------------------------------------------------------------------------------------------------------------------------------|----------------------------------|---------------------|------------------------------|-------|
| average p | rices f                                                                              | or     | apart                                                                                                                                                                                                                                                                                                                                                                                                                                                                                                                                                                                                                                                                                                                                                                                                                                                                                                                                                                                                                                                                                                                                                                                                                                                                                                                                                                                                                                                                                                                                                                                                                                                                                                                                                                                                                                                                                                                                                                                                                                                                                                                          | ment b                           | uilding             | JS                           |       |
|           |                                                                                      |        | Mietwo                                                                                                                                                                                                                                                                                                                                                                                                                                                                                                                                                                                                                                                                                                                                                                                                                                                                                                                                                                                                                                                                                                                                                                                                                                                                                                                                                                                                                                                                                                                                                                                                                                                                                                                                                                                                                                                                                                                                                                                                                                                                                                                         | ohnhäuser                        |                     |                              |       |
| Cetal     | bisudeart La- Preissiveau Em* Geschossfläche<br>ge (Vielfaches der Jahresnettomiete) |        |                                                                                                                                                                                                                                                                                                                                                                                                                                                                                                                                                                                                                                                                                                                                                                                                                                                                                                                                                                                                                                                                                                                                                                                                                                                                                                                                                                                                                                                                                                                                                                                                                                                                                                                                                                                                                                                                                                                                                                                                                                                                                                                                |                                  |                     | 788                          |       |
| Tealm     | orkt                                                                                 | (A)    | Wester 2                                                                                                                                                                                                                                                                                                                                                                                                                                                                                                                                                                                                                                                                                                                                                                                                                                                                                                                                                                                                                                                                                                                                                                                                                                                                                                                                                                                                                                                                                                                                                                                                                                                                                                                                                                                                                                                                                                                                                                                                                                                                                                                       | Osteri<br>Bertina                | Westerii<br>Berlina | Ostleii                      |       |
| Aitte     | uten<br>jahre vor 1918)                                                              |        |                                                                                                                                                                                                                                                                                                                                                                                                                                                                                                                                                                                                                                                                                                                                                                                                                                                                                                                                                                                                                                                                                                                                                                                                                                                                                                                                                                                                                                                                                                                                                                                                                                                                                                                                                                                                                                                                                                                                                                                                                                                                                                                                |                                  |                     |                              | 788   |
|           | the Avestations                                                                      | 1      | 130 to 490<br>240                                                                                                                                                                                                                                                                                                                                                                                                                                                                                                                                                                                                                                                                                                                                                                                                                                                                                                                                                                                                                                                                                                                                                                                                                                                                                                                                                                                                                                                                                                                                                                                                                                                                                                                                                                                                                                                                                                                                                                                                                                                                                                              | 200 kin 586 <sup>76</sup><br>265 | 150 bis 490<br>255  | 4.4                          | 188   |
|           |                                                                                      | 2      | kA.                                                                                                                                                                                                                                                                                                                                                                                                                                                                                                                                                                                                                                                                                                                                                                                                                                                                                                                                                                                                                                                                                                                                                                                                                                                                                                                                                                                                                                                                                                                                                                                                                                                                                                                                                                                                                                                                                                                                                                                                                                                                                                                            | 145 to 415 <sup>5</sup>          | N.A.                | 145 to 310 <sup>5</sup>      | 188   |
|           | re Ausstattung "                                                                     |        | 180 bis 495<br>330<br>(10.4)                                                                                                                                                                                                                                                                                                                                                                                                                                                                                                                                                                                                                                                                                                                                                                                                                                                                                                                                                                                                                                                                                                                                                                                                                                                                                                                                                                                                                                                                                                                                                                                                                                                                                                                                                                                                                                                                                                                                                                                                                                                                                                   |                                  | 150 bis 530<br>275  | 180 516 410<br>275<br>(10.8) |       |
|           |                                                                                      | 2      | 145 tes 525<br>250                                                                                                                                                                                                                                                                                                                                                                                                                                                                                                                                                                                                                                                                                                                                                                                                                                                                                                                                                                                                                                                                                                                                                                                                                                                                                                                                                                                                                                                                                                                                                                                                                                                                                                                                                                                                                                                                                                                                                                                                                                                                                                             | 180 tos 370<br>250               | 195 bis 570<br>310  | 145 tos 300<br>230<br>(10.3) | 1     |
| Komt      | ortausstattung 4                                                                     | 1      | 200 bis 860<br>475                                                                                                                                                                                                                                                                                                                                                                                                                                                                                                                                                                                                                                                                                                                                                                                                                                                                                                                                                                                                                                                                                                                                                                                                                                                                                                                                                                                                                                                                                                                                                                                                                                                                                                                                                                                                                                                                                                                                                                                                                                                                                                             | 330 tos 745<br>505               | 210 bis 815<br>340  | 415 tils 820<br>635          | 188   |
| - 1       |                                                                                      |        | houses / semi-detached  hende Einfamilien- und Zweifamilien-bluser  Duestachnittliches Preisrieseus im Jahr 2004  Grundhücke Geschachen Machanny  Gill of Geschac |                                  |                     |                              | hou   |
| w         | resttell Berlins                                                                     |        |                                                                                                                                                                                                                                                                                                                                                                                                                                                                                                                                                                                                                                                                                                                                                                                                                                                                                                                                                                                                                                                                                                                                                                                                                                                                                                                                                                                                                                                                                                                                                                                                                                                                                                                                                                                                                                                                                                                                                                                                                                                                                                                                |                                  |                     |                              |       |
|           | H- und<br>wischenkragebach<br>bacetra (rs. 1948)                                     | en.    |                                                                                                                                                                                                                                                                                                                                                                                                                                                                                                                                                                                                                                                                                                                                                                                                                                                                                                                                                                                                                                                                                                                                                                                                                                                                                                                                                                                                                                                                                                                                                                                                                                                                                                                                                                                                                                                                                                                                                                                                                                                                                                                                |                                  |                     |                              |       |
|           |                                                                                      |        |                                                                                                                                                                                                                                                                                                                                                                                                                                                                                                                                                                                                                                                                                                                                                                                                                                                                                                                                                                                                                                                                                                                                                                                                                                                                                                                                                                                                                                                                                                                                                                                                                                                                                                                                                                                                                                                                                                                                                                                                                                                                                                                                |                                  |                     |                              |       |
| 9         | a+m Wohite                                                                           | ger (1 | 760                                                                                                                                                                                                                                                                                                                                                                                                                                                                                                                                                                                                                                                                                                                                                                                                                                                                                                                                                                                                                                                                                                                                                                                                                                                                                                                                                                                                                                                                                                                                                                                                                                                                                                                                                                                                                                                                                                                                                                                                                                                                                                                            | 156                              | 1.330               | - 10                         | 16150 |