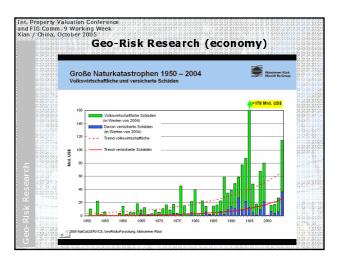

| 156                              | 1.330               | - 10                         | 16150 |









| 2. Taxatio                     | n (land taxation)        |
|--------------------------------|--------------------------|
| • valuation of land wi         | th standard price values |
| • valuation of building        | gs: 5 types              |
| Type (e.g.)                    | Flat rate €/m²           |
| Offices, shopping malls        | 1,000                    |
| Industrial halls, shops        | 400                      |
| Tennis halls                   | 200                      |
| Single- and double-fami houses | ly 800                   |
| Rent houses                    | 600                      |