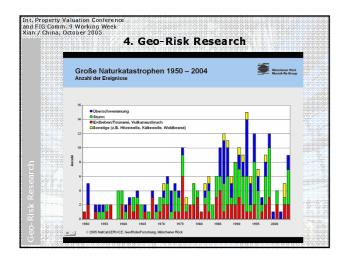

| 156                              | 1.330               | - 10                         | 16150 |









| 2. Taxatio                     | n (land taxation)        |
|--------------------------------|--------------------------|
| • valuation of land wi         | th standard price values |
| • valuation of building        | gs: 5 types              |
| Type (e.g.)                    | Flat rate €/m²           |
| Offices, shopping malls        | 1,000                    |
| Industrial halls, shops        | 400                      |
| Tennis halls                   | 200                      |
| Single- and double-fami houses | ly 800                   |
| Rent houses                    | 600                      |