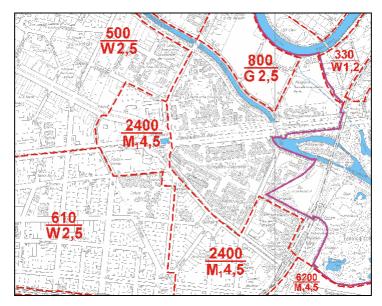

### 2.2. Price contour maps / standard land value

Products from the Purchase Price Collection made from the land valuation board are the price contour maps. In the price contour maps you can find a standard land value. This standard land value is updated each year with the reporting date 1<sup>st</sup> January. The most common types of standard land prices are values for:

- agricultural and forest areas
- rural and urban areas
- trade and industrial areas
- traffic areas
- areas for public purpose like schools or hospitals
- ...

If it is possible there are also given informations about the kind of value like the use (residential use, commercial use), plot to area ratio ("Geschossflächenzahl" (GFZ)), the number of floors ("Geschosszahl") and so on. The best that could happen is that all the points are comparable with the valuation object. Otherwise it is necessary to use some (given) factors.

Figure 1: A detail from a price contour map in Berlin (reporting date 01.01.2005)